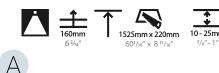

| Brand: Proffcit                                                                                                                                     |
|-----------------------------------------------------------------------------------------------------------------------------------------------------|
| Division: Architectural                                                                                                                             |
| Mounting Type: Recessed                                                                                                                             |
| Mounting Location: Ceiling                                                                                                                          |
| Subcategory: Ambient                                                                                                                                |
| PHYSICAL                                                                                                                                            |
| Shape: Rectangle                                                                                                                                    |
| Length (mm): 1540                                                                                                                                   |
| Length (in): 60 <sup>5</sup> / <sub>8</sub>                                                                                                         |
| Width (mm): 235                                                                                                                                     |
| Width (in): 9 1/4                                                                                                                                   |
| Depth (mm): 150                                                                                                                                     |
| Depth (in): 5 1/8                                                                                                                                   |
| Ceiling Thickness (mm): 10 / 12.5 / 15 / 25                                                                                                         |
| Ceiling Thickness (in): 3/8 or 1/2 or 9/16 or 1                                                                                                     |
| Min. Recessing Depth (mm): 160                                                                                                                      |
| Min. Recessing Depth (in): 6 $\frac{5}{16}$                                                                                                         |
| Light Distribution: Direct                                                                                                                          |
| Weight (kg): 9.919                                                                                                                                  |
| Weight (lbs): 21.82                                                                                                                                 |
| Diffuser: PMMA - Opal or Micro-Prism                                                                                                                |
| Fixture Finish: SSR / BKV / CWI / CRY / HAB / LAG / UFT / ITA / RUA / RUR / MIC / FTG / MYG / TWT / LOD / PUS / FRO / FUP / KIA / POP / BLS / SPG / |

Fixture Material: Aluminum

Cut-out Measurements: 1525mm / 60 1/16" x 220mm / 8 11/16"

MEY / GOH / GUM / CHC / COM / ABZ / JAG / OBR / MOS / ROR

Lamp Type: LED (Zhaga Standard) Total Output Wattage (W): 48 Dimming: Tri-Mode (Non-Dimming and Phase Dimming (120Vac only) and 0-10V Dimming) Driver Included: Yes Driver Location: Integrated