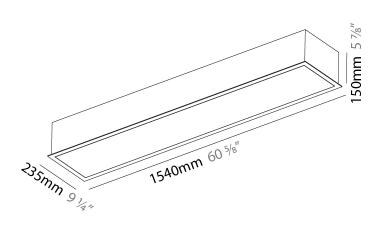

| Brand: Proffcit                                                                                                                                     |
|-----------------------------------------------------------------------------------------------------------------------------------------------------|
| Division: Architectural                                                                                                                             |
| Mounting Type: Recessed                                                                                                                             |
| Mounting Location: Ceiling                                                                                                                          |
| Subcategory: Ambient                                                                                                                                |
| PHYSICAL                                                                                                                                            |
| Shape: Rectangle                                                                                                                                    |
| Length (mm): 1540                                                                                                                                   |
| Length (in): 60 <sup>5</sup> / <sub>8</sub>                                                                                                         |
| Width (mm): 235                                                                                                                                     |
| Width (in): 9 1/4                                                                                                                                   |
| Depth (mm): 150                                                                                                                                     |
| Depth (in): 5 1/8                                                                                                                                   |
| Ceiling Thickness (mm): 10 / 12.5 / 15 / 25                                                                                                         |
| Ceiling Thickness (in): 3/8 or 1/2 or 9/16 or 1                                                                                                     |
| Min. Recessing Depth (mm): 160                                                                                                                      |
| Min. Recessing Depth (in): 6 $\frac{5}{16}$                                                                                                         |
| Light Distribution: Direct                                                                                                                          |
| Weight (kg): 9.919                                                                                                                                  |
| Weight (lbs): 21.82                                                                                                                                 |
| Diffuser: PMMA - Opal or Micro-Prism                                                                                                                |
| Fixture Finish: SSR / BKV / CWI / CRY / HAB / LAG / UFT / ITA / RUA / RUR / MIC / FTG / MYG / TWT / LOD / PUS / FRO / FUP / KIA / POP / BLS / SPG / |

Fixture Material: Aluminum

Cut-out Measurements: 1525mm / 60 1/16" x 220mm / 8 11/16"

MEY / GOH / GUM / CHC / COM / ABZ / JAG / OBR / MOS / ROR

Lamp Type: LED (Zhaga Standard) Total Output Wattage (W): 48 Dimming: Tri-Mode (Non-Dimming and Phase Dimming (120Vac only) and 0-10V Dimming) Driver Included: Yes Driver Location: Integrated