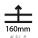

| Division: Architectural                                                   |    |
|---------------------------------------------------------------------------|----|
| Mounting Type: Recessed                                                   |    |
| Mounting Location: Ceiling                                                |    |
| PHYSICAL                                                                  |    |
| Shape: Rectangle                                                          |    |
| Length (mm): 640                                                          |    |
| Length (in): 25 <sup>3</sup> / <sub>16</sub>                              |    |
| Width (mm): 235                                                           |    |
| Width (in): 9 1/4                                                         |    |
| Depth (mm): 150                                                           |    |
| Depth (in): $5\frac{7}{8}$                                                |    |
| Ceiling Thickness (mm): 10 / 12.5 / 15 / 25 / 30                          |    |
| Ceiling Thickness (in): 3/8 or 1/2 or 9/16 or 1 or 1 3/16                 |    |
| Min. Recessing Depth (mm): 160                                            |    |
| Min. Recessing Depth (in): 6 % 16                                         |    |
| Light Distribution: Direct                                                |    |
| Weight (kg): 4.274                                                        |    |
| Weight (lbs): 9.40                                                        |    |
| Diffuser: PMMA - Opal or Micro-Prism                                      |    |
| Fixture Finish: SSR / BKV / CWI / CRY / HAB / LAG / UFT / ITA / RUA / RUR | 2/ |
|                                                                           |    |