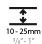

| Division: Architectural                                                   |    |
|---------------------------------------------------------------------------|----|
| Mounting Type: Recessed                                                   |    |
| Mounting Location: Ceiling                                                |    |
| Subcategory: Ambient                                                      |    |
| PHYSICAL                                                                  |    |
| Shape: Rectangle                                                          |    |
| Length (mm): 940                                                          |    |
| Length (in): 37                                                           |    |
| Width (mm): 235                                                           |    |
| Width (in): 9 ½                                                           |    |
| Depth (mm): 150                                                           |    |
| Depth (in): $5\frac{7}{8}$                                                |    |
| Ceiling Thickness (mm): 10 / 12.5 / 15 / 25                               |    |
| Ceiling Thickness (in): 3/8 or 1/2 or 9/16 or 1                           |    |
| Min. Recessing Depth (mm): 160                                            |    |
| Min. Recessing Depth (in): 6 1/16                                         |    |
| Light Distribution: Direct                                                |    |
| Weight (kg): 6.31                                                         |    |
| Weight (lbs): 13.88                                                       |    |
| Diffuser: PMMA - Opal or Micro-Prism                                      |    |
| Fixture Finish: SSR / BKV / CWI / CRY / HAB / LAG / UFT / ITA / RUA / RUF | ۱, |