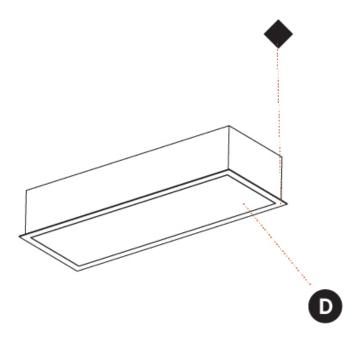

### **GENERAL**

| Series: Pi2                |  |
|----------------------------|--|
| Subseries: Pi2 Whiteline   |  |
| Brand: Prolicht            |  |
| Division: Architectural    |  |
| Mounting Type: Recessed    |  |
| Mounting Location: Ceiling |  |

| Division: Architectural                                                   |    |
|---------------------------------------------------------------------------|----|
| Mounting Type: Recessed                                                   |    |
| Mounting Location: Ceiling                                                |    |
| PHYSICAL                                                                  |    |
| Shape: Rectangle                                                          |    |
| Length (mm): 640                                                          |    |
| Length (in): 25 <sup>3</sup> / <sub>16</sub>                              |    |
| Width (mm): 235                                                           |    |
| Width (in): 9 1/4                                                         |    |
| Depth (mm): 150                                                           |    |
| Depth (in): $5\frac{7}{8}$                                                |    |
| Ceiling Thickness (mm): 10 / 12.5 / 15 / 25 / 30                          |    |
| Ceiling Thickness (in): 3/8 or 1/2 or 9/16 or 1 or 1 3/16                 |    |
| Min. Recessing Depth (mm): 160                                            |    |
| Min. Recessing Depth (in): 6 % 16                                         |    |
| Light Distribution: Direct                                                |    |
| Weight (kg): 4.274                                                        |    |
| Weight (lbs): 9.40                                                        |    |
| Diffuser: PMMA - Opal or Micro-Prism                                      |    |
| Fixture Finish: SSR / BKV / CWI / CRY / HAB / LAG / UFT / ITA / RUA / RUR | 2/ |
|                                                                           |    |