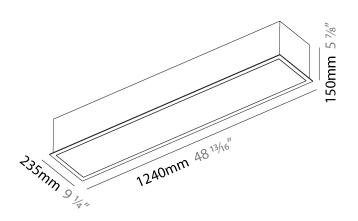

## **GENERAL**

| Series: Pi2                |  |
|----------------------------|--|
| Subseries: Pi2 Whiteline   |  |
| Brand: Prolicht            |  |
| Division: Architectural    |  |
| Mounting Type: Recessed    |  |
| Mounting Location: Ceiling |  |
| Subcategory: Ambient       |  |

| Diana. Fronche                                                                                                                                                                                                                                                                                                                                                                                                                                                                                                                                                                                                                                                                                                                                                                                                                                                                                                                                                                                                                                                                                                                                                                                                                                                                                                                                                                                                                                                                                                                                                                                                                                                                                                                                                                                                                                                                                                                                                                                                                                                                                                                |  |
|-------------------------------------------------------------------------------------------------------------------------------------------------------------------------------------------------------------------------------------------------------------------------------------------------------------------------------------------------------------------------------------------------------------------------------------------------------------------------------------------------------------------------------------------------------------------------------------------------------------------------------------------------------------------------------------------------------------------------------------------------------------------------------------------------------------------------------------------------------------------------------------------------------------------------------------------------------------------------------------------------------------------------------------------------------------------------------------------------------------------------------------------------------------------------------------------------------------------------------------------------------------------------------------------------------------------------------------------------------------------------------------------------------------------------------------------------------------------------------------------------------------------------------------------------------------------------------------------------------------------------------------------------------------------------------------------------------------------------------------------------------------------------------------------------------------------------------------------------------------------------------------------------------------------------------------------------------------------------------------------------------------------------------------------------------------------------------------------------------------------------------|--|
| Division: Architectural                                                                                                                                                                                                                                                                                                                                                                                                                                                                                                                                                                                                                                                                                                                                                                                                                                                                                                                                                                                                                                                                                                                                                                                                                                                                                                                                                                                                                                                                                                                                                                                                                                                                                                                                                                                                                                                                                                                                                                                                                                                                                                       |  |
| Mounting Type: Recessed                                                                                                                                                                                                                                                                                                                                                                                                                                                                                                                                                                                                                                                                                                                                                                                                                                                                                                                                                                                                                                                                                                                                                                                                                                                                                                                                                                                                                                                                                                                                                                                                                                                                                                                                                                                                                                                                                                                                                                                                                                                                                                       |  |
| Mounting Location: Ceiling                                                                                                                                                                                                                                                                                                                                                                                                                                                                                                                                                                                                                                                                                                                                                                                                                                                                                                                                                                                                                                                                                                                                                                                                                                                                                                                                                                                                                                                                                                                                                                                                                                                                                                                                                                                                                                                                                                                                                                                                                                                                                                    |  |
| Subcategory: Ambient                                                                                                                                                                                                                                                                                                                                                                                                                                                                                                                                                                                                                                                                                                                                                                                                                                                                                                                                                                                                                                                                                                                                                                                                                                                                                                                                                                                                                                                                                                                                                                                                                                                                                                                                                                                                                                                                                                                                                                                                                                                                                                          |  |
| PHYSICAL                                                                                                                                                                                                                                                                                                                                                                                                                                                                                                                                                                                                                                                                                                                                                                                                                                                                                                                                                                                                                                                                                                                                                                                                                                                                                                                                                                                                                                                                                                                                                                                                                                                                                                                                                                                                                                                                                                                                                                                                                                                                                                                      |  |
| Shape: Rectangle                                                                                                                                                                                                                                                                                                                                                                                                                                                                                                                                                                                                                                                                                                                                                                                                                                                                                                                                                                                                                                                                                                                                                                                                                                                                                                                                                                                                                                                                                                                                                                                                                                                                                                                                                                                                                                                                                                                                                                                                                                                                                                              |  |
| Length (mm): 1240                                                                                                                                                                                                                                                                                                                                                                                                                                                                                                                                                                                                                                                                                                                                                                                                                                                                                                                                                                                                                                                                                                                                                                                                                                                                                                                                                                                                                                                                                                                                                                                                                                                                                                                                                                                                                                                                                                                                                                                                                                                                                                             |  |
| Length (in): 48 <sup>13</sup> / <sub>16</sub>                                                                                                                                                                                                                                                                                                                                                                                                                                                                                                                                                                                                                                                                                                                                                                                                                                                                                                                                                                                                                                                                                                                                                                                                                                                                                                                                                                                                                                                                                                                                                                                                                                                                                                                                                                                                                                                                                                                                                                                                                                                                                 |  |
| Width (mm): 235                                                                                                                                                                                                                                                                                                                                                                                                                                                                                                                                                                                                                                                                                                                                                                                                                                                                                                                                                                                                                                                                                                                                                                                                                                                                                                                                                                                                                                                                                                                                                                                                                                                                                                                                                                                                                                                                                                                                                                                                                                                                                                               |  |
| Width (in): 9 <sup>1</sup> / <sub>4</sub>                                                                                                                                                                                                                                                                                                                                                                                                                                                                                                                                                                                                                                                                                                                                                                                                                                                                                                                                                                                                                                                                                                                                                                                                                                                                                                                                                                                                                                                                                                                                                                                                                                                                                                                                                                                                                                                                                                                                                                                                                                                                                     |  |
| Depth (mm): 150                                                                                                                                                                                                                                                                                                                                                                                                                                                                                                                                                                                                                                                                                                                                                                                                                                                                                                                                                                                                                                                                                                                                                                                                                                                                                                                                                                                                                                                                                                                                                                                                                                                                                                                                                                                                                                                                                                                                                                                                                                                                                                               |  |
| Depth (in): 5 1/8                                                                                                                                                                                                                                                                                                                                                                                                                                                                                                                                                                                                                                                                                                                                                                                                                                                                                                                                                                                                                                                                                                                                                                                                                                                                                                                                                                                                                                                                                                                                                                                                                                                                                                                                                                                                                                                                                                                                                                                                                                                                                                             |  |
| Ceiling Thickness (mm): 10 / 12.5 / 15 / 25                                                                                                                                                                                                                                                                                                                                                                                                                                                                                                                                                                                                                                                                                                                                                                                                                                                                                                                                                                                                                                                                                                                                                                                                                                                                                                                                                                                                                                                                                                                                                                                                                                                                                                                                                                                                                                                                                                                                                                                                                                                                                   |  |
| Ceiling Thickness (in): 3/8 or 1/2 or 9/16 or 1                                                                                                                                                                                                                                                                                                                                                                                                                                                                                                                                                                                                                                                                                                                                                                                                                                                                                                                                                                                                                                                                                                                                                                                                                                                                                                                                                                                                                                                                                                                                                                                                                                                                                                                                                                                                                                                                                                                                                                                                                                                                               |  |
| Min. Recessing Depth (mm): 160                                                                                                                                                                                                                                                                                                                                                                                                                                                                                                                                                                                                                                                                                                                                                                                                                                                                                                                                                                                                                                                                                                                                                                                                                                                                                                                                                                                                                                                                                                                                                                                                                                                                                                                                                                                                                                                                                                                                                                                                                                                                                                |  |
| Min. Recessing Depth (in): 6 5/16                                                                                                                                                                                                                                                                                                                                                                                                                                                                                                                                                                                                                                                                                                                                                                                                                                                                                                                                                                                                                                                                                                                                                                                                                                                                                                                                                                                                                                                                                                                                                                                                                                                                                                                                                                                                                                                                                                                                                                                                                                                                                             |  |
| Light Distribution: Direct                                                                                                                                                                                                                                                                                                                                                                                                                                                                                                                                                                                                                                                                                                                                                                                                                                                                                                                                                                                                                                                                                                                                                                                                                                                                                                                                                                                                                                                                                                                                                                                                                                                                                                                                                                                                                                                                                                                                                                                                                                                                                                    |  |
| Weight (kg): 7.65                                                                                                                                                                                                                                                                                                                                                                                                                                                                                                                                                                                                                                                                                                                                                                                                                                                                                                                                                                                                                                                                                                                                                                                                                                                                                                                                                                                                                                                                                                                                                                                                                                                                                                                                                                                                                                                                                                                                                                                                                                                                                                             |  |
| Weight (lbs): 16.83                                                                                                                                                                                                                                                                                                                                                                                                                                                                                                                                                                                                                                                                                                                                                                                                                                                                                                                                                                                                                                                                                                                                                                                                                                                                                                                                                                                                                                                                                                                                                                                                                                                                                                                                                                                                                                                                                                                                                                                                                                                                                                           |  |
| Diffuser: PMMA - Opal or Micro-Prism                                                                                                                                                                                                                                                                                                                                                                                                                                                                                                                                                                                                                                                                                                                                                                                                                                                                                                                                                                                                                                                                                                                                                                                                                                                                                                                                                                                                                                                                                                                                                                                                                                                                                                                                                                                                                                                                                                                                                                                                                                                                                          |  |
| Fixture Finish: SSR / BKV / CWI / CRY / HAB / LAG / UFT / ITA / RUA / RUF MIC / FTG / MYG / TWT / LOD / PUS / FRO / FUP / KIA / POP / BLS / SPG / FUP / KIA / POP / BLS / SPG / FUP / KIA / POP / BLS / SPG / FUP / KIA / POP / BLS / SPG / FUP / KIA / POP / BLS / SPG / FUP / KIA / POP / BLS / SPG / FUP / KIA / POP / BLS / SPG / FUP / KIA / POP / BLS / SPG / FUP / KIA / POP / BLS / SPG / FUP / KIA / POP / BLS / SPG / FUP / KIA / POP / BLS / SPG / FUP / KIA / POP / BLS / SPG / FUP / KIA / POP / BLS / SPG / FUP / KIA / POP / BLS / SPG / FUP / KIA / POP / BLS / SPG / FUP / KIA / POP / BLS / SPG / FUP / KIA / POP / BLS / SPG / FUP / KIA / POP / BLS / SPG / FUP / KIA / POP / BLS / SPG / FUP / KIA / POP / BLS / SPG / FUP / KIA / POP / BLS / SPG / FUP / KIA / POP / BLS / SPG / FUP / KIA / POP / BLS / SPG / FUP / KIA / POP / BLS / SPG / FUP / KIA / POP / BLS / SPG / FUP / KIA / POP / BLS / SPG / FUP / KIA / POP / BLS / SPG / FUP / KIA / POP / BLS / SPG / FUP / KIA / POP / BLS / SPG / FUP / KIA / POP / BLS / SPG / FUP / KIA / POP / BLS / SPG / FUP / KIA / POP / BLS / SPG / FUP / KIA / POP / BLS / SPG / FUP / FUP / KIA / POP / BLS / SPG / FUP |  |
|                                                                                                                                                                                                                                                                                                                                                                                                                                                                                                                                                                                                                                                                                                                                                                                                                                                                                                                                                                                                                                                                                                                                                                                                                                                                                                                                                                                                                                                                                                                                                                                                                                                                                                                                                                                                                                                                                                                                                                                                                                                                                                                               |  |