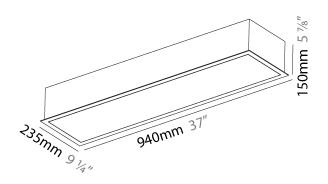

| Division: Architectural                                                   |    |
|---------------------------------------------------------------------------|----|
| Mounting Type: Recessed                                                   |    |
| Mounting Location: Ceiling                                                |    |
| Subcategory: Ambient                                                      |    |
| PHYSICAL                                                                  |    |
| Shape: Rectangle                                                          |    |
| Length (mm): 940                                                          |    |
| Length (in): 37                                                           |    |
| Width (mm): 235                                                           |    |
| Width (in): 9 ½                                                           |    |
| Depth (mm): 150                                                           |    |
| Depth (in): $5\frac{7}{8}$                                                |    |
| Ceiling Thickness (mm): 10 / 12.5 / 15 / 25                               |    |
| Ceiling Thickness (in): 3/8 or 1/2 or 9/16 or 1                           |    |
| Min. Recessing Depth (mm): 160                                            |    |
| Min. Recessing Depth (in): 6 1/16                                         |    |
| Light Distribution: Direct                                                |    |
| Weight (kg): 6.31                                                         |    |
| Weight (lbs): 13.88                                                       |    |
| Diffuser: PMMA - Opal or Micro-Prism                                      |    |
| Fixture Finish: SSR / BKV / CWI / CRY / HAB / LAG / UFT / ITA / RUA / RUF | ۱, |

MIC / FTG / MYG / TWT / LOD / PUS / FRO / FUP / KIA / POP / BLS / SPG / MEY / GOH / GUM / CHC / COM / ABZ / JAG / OBR / MOS / ROR

Fixture Material: Aluminum

Cut-out Measurements: 925mm / 36 7/16" x 220mm / 8 11/16"