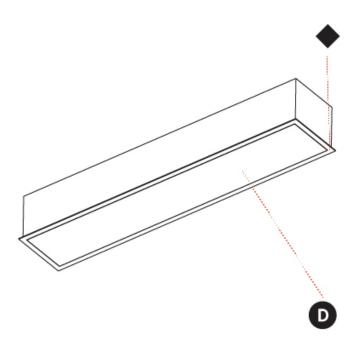

### **GENERAL**

| Series: Pi2                |  |
|----------------------------|--|
| Subseries: Pi2 Whiteline   |  |
| Brand: Prolicht            |  |
| Division: Architectural    |  |
| Mounting Type: Recessed    |  |
| Mounting Location: Ceiling |  |

| Division: Architectural                                                   |    |
|---------------------------------------------------------------------------|----|
| Mounting Type: Recessed                                                   |    |
| Mounting Location: Ceiling                                                |    |
| PHYSICAL                                                                  |    |
| Shape: Rectangle                                                          |    |
| Length (mm): 640                                                          |    |
| Length (in): 25 <sup>3</sup> / <sub>16</sub>                              |    |
| Width (mm): 235                                                           |    |
| Width (in): 9 1/4                                                         |    |
| Depth (mm): 150                                                           |    |
| Depth (in): $5\frac{7}{8}$                                                |    |
| Ceiling Thickness (mm): 10 / 12.5 / 15 / 25 / 30                          |    |
| Ceiling Thickness (in): 3/8 or 1/2 or 9/16 or 1 or 1 3/16                 |    |
| Min. Recessing Depth (mm): 160                                            |    |
| Min. Recessing Depth (in): 6 % 16                                         |    |
| Light Distribution: Direct                                                |    |
| Weight (kg): 4.274                                                        |    |
| Weight (lbs): 9.40                                                        |    |
| Diffuser: PMMA - Opal or Micro-Prism                                      |    |
| Fixture Finish: SSR / BKV / CWI / CRY / HAB / LAG / UFT / ITA / RUA / RUR | 2/ |
|                                                                           |    |