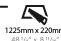

Cut-out Measurements: 1225mm / 48 1/4" x 220mm / 8 11/16"

Driver Location: Integrated Driver Type: Constant Current - Universal Driver Class: Class 2

Input Voltage (V): 120 - 277 Constant Current (MA): 500