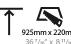

MIC / FTG / MYG / TWT / LOD / PUS / FRO / FUP / KIA / POP / BLS / SPG / MEY / GOH / GUM / CHC / COM / ABZ / JAG / OBR / MOS / ROR

Fixture Material: Aluminum

Cut-out Measurements: 925mm / 36 7/16" x 220mm / 8 11/16"