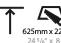

Fixture Material: Aluminum

Cut-out Measurements: 625mm / 24 5/8" x 220mm / 8 11/16"