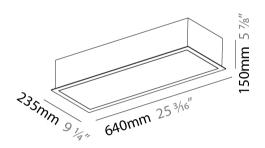

| Division: Architectural                                                   |    |
|---------------------------------------------------------------------------|----|
| Mounting Type: Recessed                                                   |    |
| Mounting Location: Ceiling                                                |    |
| PHYSICAL                                                                  |    |
| Shape: Rectangle                                                          |    |
| Length (mm): 640                                                          |    |
| Length (in): 25 <sup>3</sup> / <sub>16</sub>                              |    |
| Width (mm): 235                                                           |    |
| Width (in): 9 1/4                                                         |    |
| Depth (mm): 150                                                           |    |
| Depth (in): $5\frac{7}{8}$                                                |    |
| Ceiling Thickness (mm): 10 / 12.5 / 15 / 25 / 30                          |    |
| Ceiling Thickness (in): 3/8 or 1/2 or 9/16 or 1 or 1 3/16                 |    |
| Min. Recessing Depth (mm): 160                                            |    |
| Min. Recessing Depth (in): 6 % 16                                         |    |
| Light Distribution: Direct                                                |    |
| Weight (kg): 4.274                                                        |    |
| Weight (lbs): 9.40                                                        |    |
| Diffuser: PMMA - Opal or Micro-Prism                                      |    |
| Fixture Finish: SSR / BKV / CWI / CRY / HAB / LAG / UFT / ITA / RUA / RUR | 2/ |
|                                                                           |    |