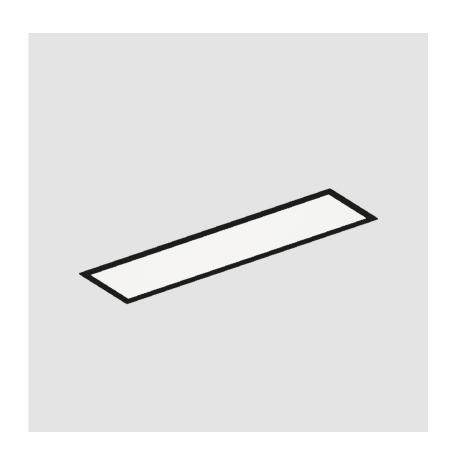

### **GENERAL**

| Series: Pi2                |  |
|----------------------------|--|
| Subseries: Pi2 Whiteline   |  |
| Brand: Prolicht            |  |
| Division: Architectural    |  |
| Mounting Type: Recessed    |  |
| Mounting Location: Ceiling |  |

| Division: Architectural                                                   |    |
|---------------------------------------------------------------------------|----|
| Mounting Type: Recessed                                                   |    |
| Mounting Location: Ceiling                                                |    |
| PHYSICAL                                                                  |    |
| Shape: Rectangle                                                          |    |
| Length (mm): 640                                                          |    |
| Length (in): 25 <sup>3</sup> / <sub>16</sub>                              |    |
| Width (mm): 235                                                           |    |
| Width (in): 9 1/4                                                         |    |
| Depth (mm): 150                                                           |    |
| Depth (in): $5\frac{7}{8}$                                                |    |
| Ceiling Thickness (mm): 10 / 12.5 / 15 / 25 / 30                          |    |
| Ceiling Thickness (in): 3/8 or 1/2 or 9/16 or 1 or 1 3/16                 |    |
| Min. Recessing Depth (mm): 160                                            |    |
| Min. Recessing Depth (in): 6 % 16                                         |    |
| Light Distribution: Direct                                                |    |
| Weight (kg): 4.274                                                        |    |
| Weight (lbs): 9.40                                                        |    |
| Diffuser: PMMA - Opal or Micro-Prism                                      |    |
| Fixture Finish: SSR / BKV / CWI / CRY / HAB / LAG / UFT / ITA / RUA / RUR | 2/ |
|                                                                           |    |