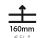

| Division: Architectural                                                   |    |
|---------------------------------------------------------------------------|----|
| Mounting Type: Recessed                                                   |    |
| Mounting Location: Ceiling                                                |    |
| Subcategory: Ambient                                                      |    |
| PHYSICAL                                                                  |    |
| Shape: Rectangle                                                          |    |
| Length (mm): 940                                                          |    |
| Length (in): 37                                                           |    |
| Width (mm): 235                                                           |    |
| Width (in): 9 ½                                                           |    |
| Depth (mm): 150                                                           |    |
| Depth (in): $5\frac{7}{8}$                                                |    |
| Ceiling Thickness (mm): 10 / 12.5 / 15 / 25                               |    |
| Ceiling Thickness (in): 3/8 or 1/2 or 9/16 or 1                           |    |
| Min. Recessing Depth (mm): 160                                            |    |
| Min. Recessing Depth (in): 6 1/16                                         |    |
| Light Distribution: Direct                                                |    |
| Weight (kg): 6.31                                                         |    |
| Weight (lbs): 13.88                                                       |    |
| Diffuser: PMMA - Opal or Micro-Prism                                      |    |
| Fixture Finish: SSR / BKV / CWI / CRY / HAB / LAG / UFT / ITA / RUA / RUF | ۱, |